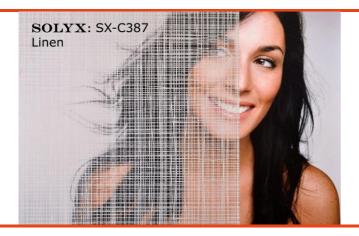

# SOLYX<sub>®</sub> Glass Finishes SX-C387 Linen

## **Product Description**

SOLYX® **SX-SC387 Linen** is a white linen pattern, high grade, polyester film. This product is ideal for semi-obscuring direct visibility while allowing excellent light transmission.